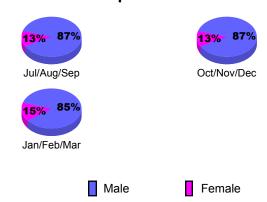

| -2                                | -2                               | -1                               |
| Oct/Nov/Dec | 2                                | 1                             | 0                                 | 1                                | 0                                |
| Jan/Feb/Mar | 1                                | 1                             | -1                                | 0                                | -2                               |

-3

CLURS

## **Club Results 2009-2010** Goal, New, Dropped, Gain/Loss 2 1.5 0.5 -0.5 -1 -1.5 -2 Jul/Aug/Sep Oct/Nov/Dec Jan/Feb/Mar Goal Actual Gain Loss C Dropped



## YTD Status Quo Clubs 2009-2010







## **Gender Comparison 2009-2010**

Oct/Nov/Dec

Jan/Feb/Mar

Previous Year