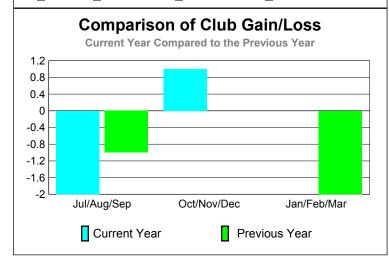

/<br>Loss of<br><u>Clubs</u> | Gain/<br>Loss of<br><u>Clubs</u> |
| Jul/Aug/Sep | 2                                | 0                             | -2                                | -2                               | -1                               |
| Oct/Nov/Dec | 2                                | 1                             | 0                                 | 1                                | 0                                |
| Jan/Feb/Mar | 1                                | 1                             | -1                                | 0                                | -2                               |

-3

CLURS

## **Club Results 2009-2010** Goal, New, Dropped, Gain/Loss 2 1.5 0.5 -0.5 -1 -1.5 -2 Jul/Aug/Sep Oct/Nov/Dec Jan/Feb/Mar Goal Actual Gain Loss C Dropped



## YTD Status Quo Clubs 2009-2010







## **Gender Comparison 2009-2010**

Oct/Nov/Dec

Jan/Feb/Mar

Previous Year