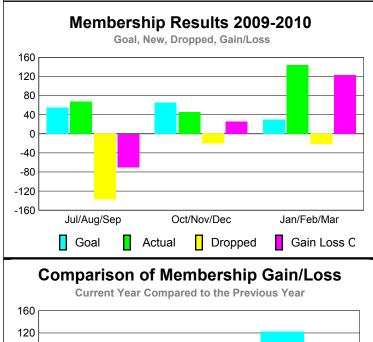

## **Club Results 2009-2010** Goal, New, Dropped, Gain/Loss 2 1.5 0.5 -0.5 -1 -1.5 -2 Jul/Aug/Sep Oct/Nov/Dec Jan/Feb/Mar Goal Actual Gain Loss C Dropped