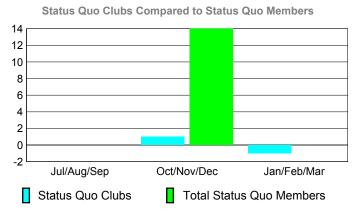

br>Loss of<br><u>Clubs</u> |
| Jul/Aug/Sep | 2                                | 0                             | -2                                | -2                               | -1                               |
| Oct/Nov/Dec | 2                                | 1                             | 0                                 | 1                                | 0                                |
| Jan/Feb/Mar | 1                                | 1                             | -1                                | 0                                | -2                               |

-3

CLURS

## **Club Results 2009-2010** Goal, New, Dropped, Gain/Loss 2 1.5 0.5 -0.5 -1 -1.5 -2 Jul/Aug/Sep Oct/Nov/Dec Jan/Feb/Mar Goal Actual Gain Loss C Dropped



## YTD Status Quo Clubs 2009-2010







## **Gender Comparison 2009-2010**

Oct/Nov/Dec

Jan/Feb/Mar

Previous Year