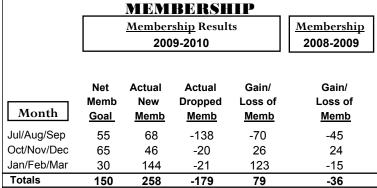

## GMT: KAMLESH JAIN Location: INDIA GMT CA: 6

-3

|             | <u>Club</u> Results<br>2009-2010 |                               |                                   |                                  | <u>Clubs</u><br>2008-2009        |
|-------------|----------------------------------|-------------------------------|-----------------------------------|----------------------------------|----------------------------------|
| Month       | New<br>Club<br><u>Goal</u>       | Actual<br>New<br><u>Clubs</u> | Actual<br>Dropped<br><u>Clubs</u> | Gain/<br>Loss of<br><u>Clubs</u> | Gain/<br>Loss of<br><u>Clubs</u> |
| Jul/Aug/Sep | 2                                | 0                             | -2                                | -2                               | -1                               |
| Oct/Nov/Dec | 2                                | 1                             | 0                                 | 1                                | 0                                |
| Jan/Feb/Mar | 1                                | 1                             | -1                                | 0                                | -2                               |